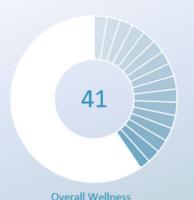

#### Overall welliess

#### Discharge

THE OVERALL AVERAGE WELLBEING FOR GUESTS DISCHARGING IN JANUARY 2024 HAS IMPROVED BY 54% WITH A PARTICULAR REDUCTION IN CRAVINGS SEEING A FALL OF 65%.