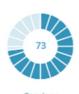

# WHAT OVERALL CHANGES HAVE BEEN MADE?

| Stop                 | Percentage<br>Score |
|----------------------|---------------------|
| Depression           | 72%                 |
| Anxiety              | 52%                 |
| Cravings             | 73%                 |
| Quality of<br>life   | 39%                 |
| Social<br>Connection | 61%                 |