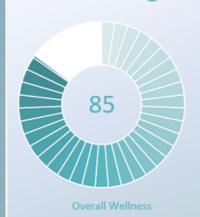

#### Overall welliess

#### Discharge

THE OVERALL AVERAGE WELLBEING FOR GUESTS DISCHARGING IN JANUARY 2024 HAS IMPROVED BY 54% WITH A PARTICULAR REDUCTION IN CRAVINGS SEEING A FALL OF 65%.