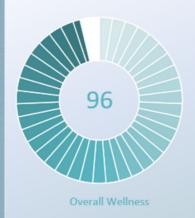

#### Discharge

THE OVERALL AVERAGE WELLBEING FOR GUESTS DISCHARGING IN JANUARY 2024 HAS IMPROVED BY 54% WITH A PARTICULAR REDUCTION IN CRAVINGS SEEING A FALL OF 65%.