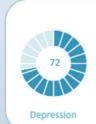

# WHAT OVERALL CHANGES HAVE BEEN MADE?

| Stop                 | Percentage<br>Score |
|----------------------|---------------------|
| Depression           | 72%                 |
| Anxiety              | 52%                 |
| Cravings             | 73%                 |
| Quality of<br>life   | 39%                 |
| Social<br>Connection | 61%                 |