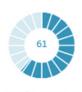

# WHAT OVERALL CHANGES HAVE BEEN MADE?

| Stop                 | Percentage<br>Score |
|----------------------|---------------------|
| Depression           | 72%                 |
| Anxiety              | 52%                 |
| Cravings             | 73%                 |
| Quality of<br>life   | 39%                 |
| Social<br>Connection | 61%                 |