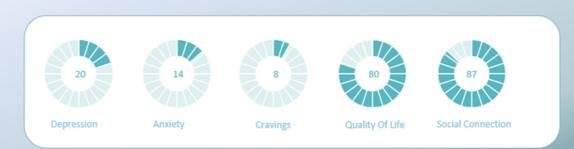

#### Discharge

THE OVERALL AVERAGE WELLBEING FOR GUESTS DISCHARGING IN JANUARY 2024 HAS IMPROVED BY 54% WITH A PARTICULAR REDUCTION IN CRAVINGS SEEING A FALL OF 65%.

| Grow                 | Percentage<br>Score |
|----------------------|---------------------|
| Depression           | 20%                 |
| Anxiety              | 14%                 |
| Cravings             | 8%                  |
| Quality of<br>life   | 80%                 |
| Social<br>Connection | 87%                 |