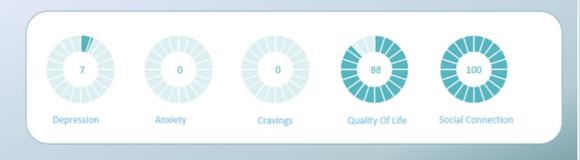

#### Admission

#### Discharge

ABOVE IS THE DATA FOR THE MOST IMPROVED SCORE THIS PAST MONTH. THIS GUEST HAS SEEN A 38% IMPROVEMENT IN OVERALL WELLBEING AND MORE SPECIFICALLY HAS SEEN THEIR DEPRESSION SCORE FALL FROM 60 TO 7 MEANING THAT THE GUEST HAS LEFT DELAMERE WITH MUCH IMPROVED MENTAL HEALTH AND WELLBEING.