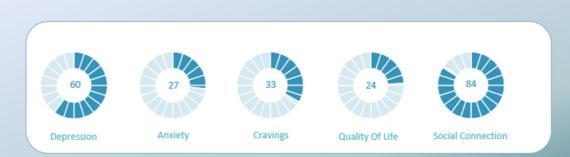

#### Admission

#### Discharge

ABOVE IS THE DATA FOR THE MOST IMPROVED SCORE THIS PAST MONTH. THIS GUEST HAS SEEN A 38% IMPROVEMENT IN OVERALL WELLBEING AND MORE SPECIFICALLY HAS SEEN THEIR DEPRESSION SCORE FALL FROM 60 TO 7 MEANING THAT THE GUEST HAS LEFT DELAMERE WITH MUCH IMPROVED MENTAL HEALTH AND WELLBEING.